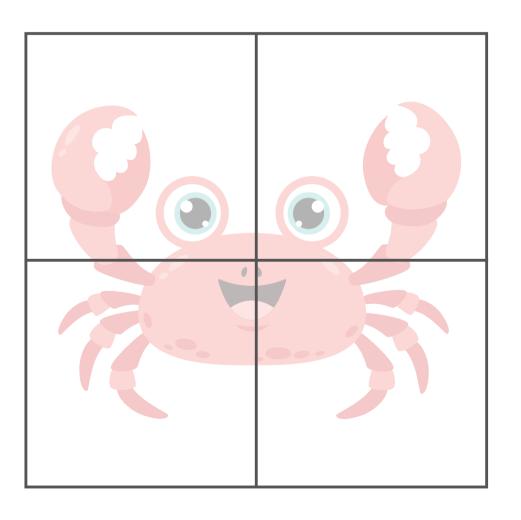

## Crab Puzzle

This cute Crab has got a bit mixed up, can you help put him back together by carefully cutting out the pieces and sticking them in the right place below?

| Name: |  |
|-------|--|
|       |  |