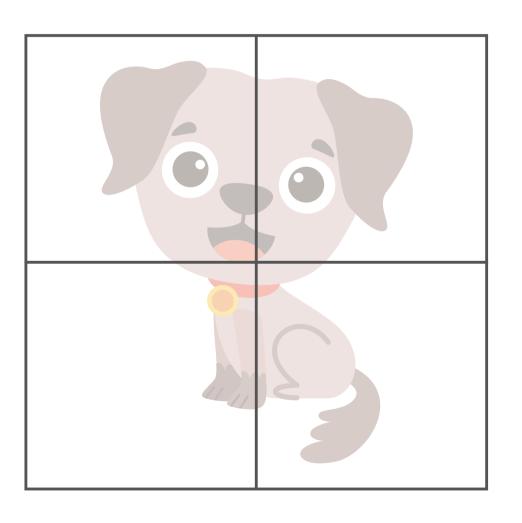

# Dog Puzzle

This cute Dog has got a bit mixed up, can you help put him back together by carefully cutting out the pieces and sticking them in the right place below?

| Name: |  |
|-------|--|
|       |  |