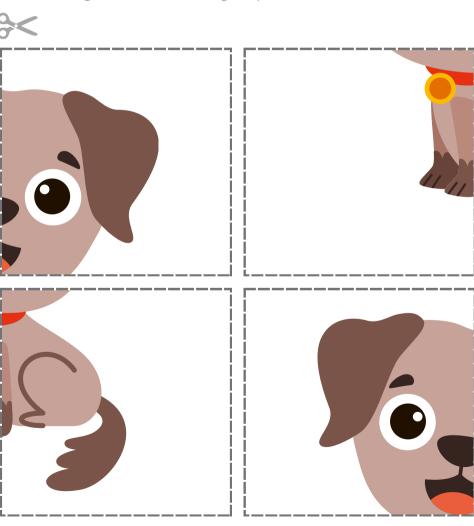

# Dog Puzzle

This cute Dog has got a bit mixed up, can you help put him back together by carefully cutting out the pieces and sticking them in the right place below?

| Name: |  |
|-------|--|
|       |  |