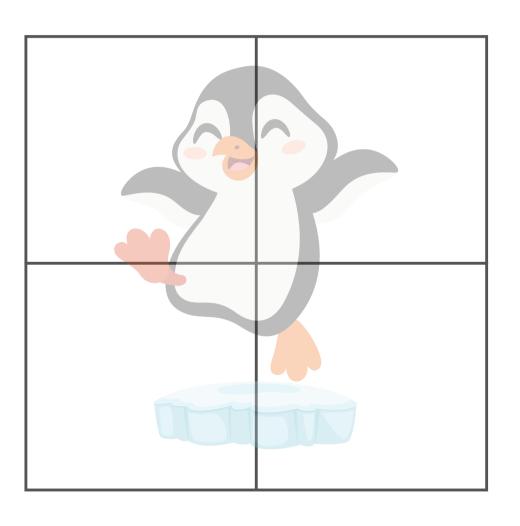

# Penguin Puzzle

This cute Penguin has got a bit mixed up, can you help put him back together by carefully cutting out the pieces and sticking them in the right place below?