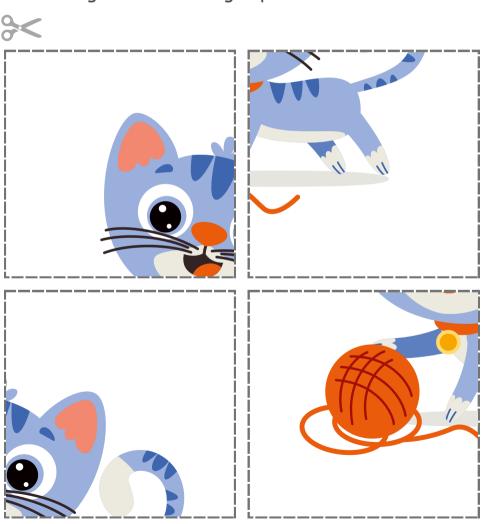

#### Cat Puzzle

This cute Cat has got a bit mixed up, can you help put her back together by carefully cutting out the pieces and sticking them in the right place below?

| Name: |  |
|-------|--|
|       |  |