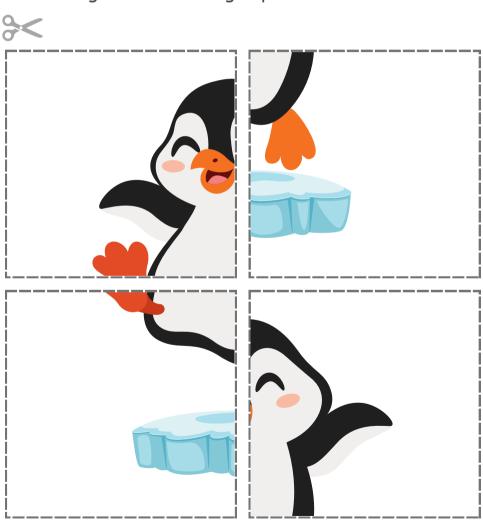

# Penguin Puzzle

This cute Penguin has got a bit mixed up, can you help put him back together by carefully cutting out the pieces and sticking them in the right place below?