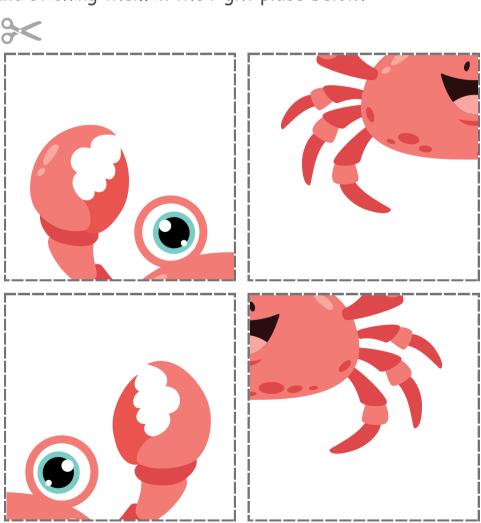

## Crab Puzzle

This cute Crab has got a bit mixed up, can you help put him back together by carefully cutting out the pieces and sticking them in the right place below?

| Name: |  |
|-------|--|
|       |  |