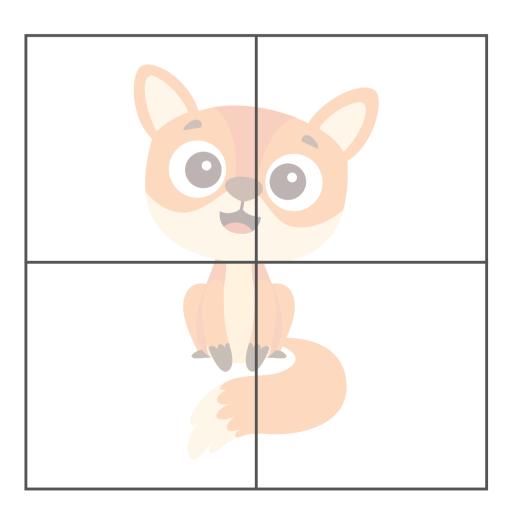

#### Fox Puzzle

This cute Fox has got a bit mixed up, can you help put him back together by carefully cutting out the pieces and sticking them in the right place below?

| Name: |  |
|-------|--|
|       |  |