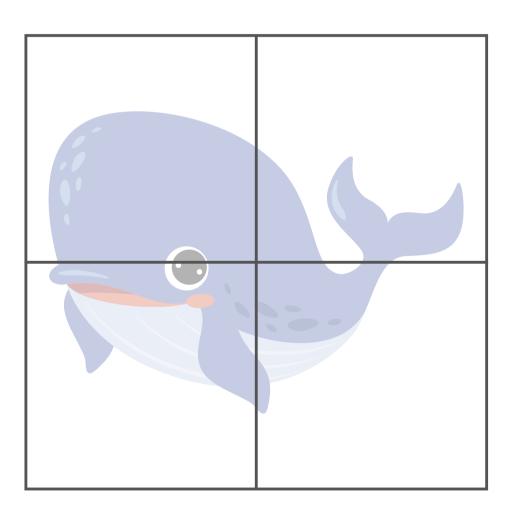

### Whale Puzzle

This cute Whale has got a bit mixed up, can you help put him back together by carefully cutting out the pieces and sticking them in the right place below?

| Name: |  |
|-------|--|
|       |  |