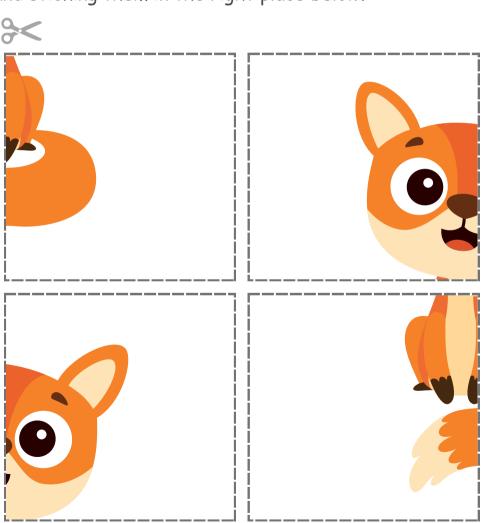

#### Fox Puzzle

This cute Fox has got a bit mixed up, can you help put him back together by carefully cutting out the pieces and sticking them in the right place below?

| Name: |  |
|-------|--|
|       |  |