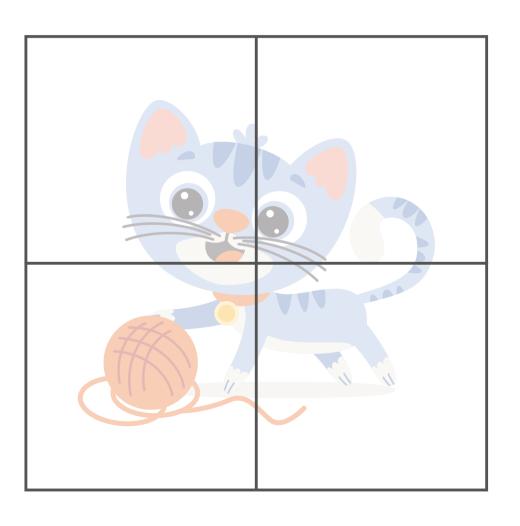

#### Cat Puzzle

This cute Cat has got a bit mixed up, can you help put her back together by carefully cutting out the pieces and sticking them in the right place below?

| Name: |  |
|-------|--|
|       |  |