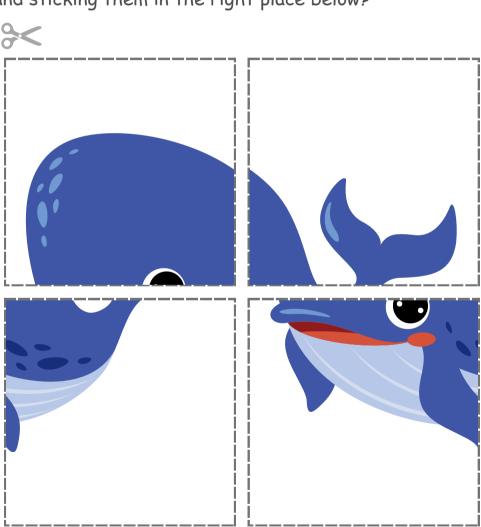

### Whale Puzzle

This cute Whale has got a bit mixed up, can you help put him back together by carefully cutting out the pieces and sticking them in the right place below?

| Name: |  |
|-------|--|
|       |  |